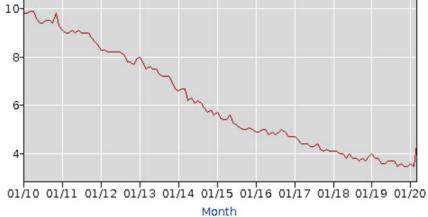

## Labor Force Statistics from the Current Population Survey

| Series Id:          | LNS14000000              |  |  |  |  |  |
|---------------------|--------------------------|--|--|--|--|--|
| Seasonally Adjusted |                          |  |  |  |  |  |
| Series title:       | (Seas) Unemployment Rate |  |  |  |  |  |
| Labor force status: | Unemployment rate        |  |  |  |  |  |
| Type of data:       | Percent or rate          |  |  |  |  |  |
| Age:                | 16 years and over        |  |  |  |  |  |
|                     |                          |  |  |  |  |  |

## Download: 🚺 xisx

| Year | Jan | Feb | Mar | Apr | Мау | Jun | Jul | Aug | Sep | Oct | Nov | Dec |
|------|-----|-----|-----|-----|-----|-----|-----|-----|-----|-----|-----|-----|
| 2010 | 9.8 | 9.8 | 9.9 | 9.9 | 9.6 | 9.4 | 9.4 | 9.5 | 9.5 | 9.4 | 9.8 | 9.3 |
| 2011 | 9.1 | 9.0 | 9.0 | 9.1 | 9.0 | 9.1 | 9.0 | 9.0 | 9.0 | 8.8 | 8.6 | 8.5 |
| 2012 | 8.3 | 8.3 | 8.2 | 8.2 | 8.2 | 8.2 | 8.2 | 8.1 | 7.8 | 7.8 | 7.7 | 7.9 |
| 2013 | 8.0 | 7.7 | 7.5 | 7.6 | 7.5 | 7.5 | 7.3 | 7.2 | 7.2 | 7.2 | 6.9 | 6.7 |
| 2014 | 6.6 | 6.7 | 6.7 | 6.2 | 6.3 | 6.1 | 6.2 | 6.1 | 5.9 | 5.7 | 5.8 | 5.6 |
| 2015 | 5.7 | 5.5 | 5.4 | 5.4 | 5.6 | 5.3 | 5.2 | 5.1 | 5.0 | 5.0 | 5.1 | 5.0 |
| 2016 | 4.9 | 4.9 | 5.0 | 5.0 | 4.8 | 4.9 | 4.8 | 4.9 | 5.0 | 4.9 | 4.7 | 4.7 |
| 2017 | 4.7 | 4.6 | 4.4 | 4.4 | 4.4 | 4.3 | 4.3 | 4.4 | 4.2 | 4.1 | 4.2 | 4.1 |
| 2018 | 4.1 | 4.1 | 4.0 | 4.0 | 3.8 | 4.0 | 3.8 | 3.8 | 3.7 | 3.8 | 3.7 | 3.9 |
| 2019 | 4.0 | 3.8 | 3.8 | 3.6 | 3.6 | 3.7 | 3.7 | 3.7 | 3.5 | 3.6 | 3.5 | 3.5 |
| 2020 | 3.6 | 3.5 | 4.4 |     |     |     |     |     |     |     |     |     |