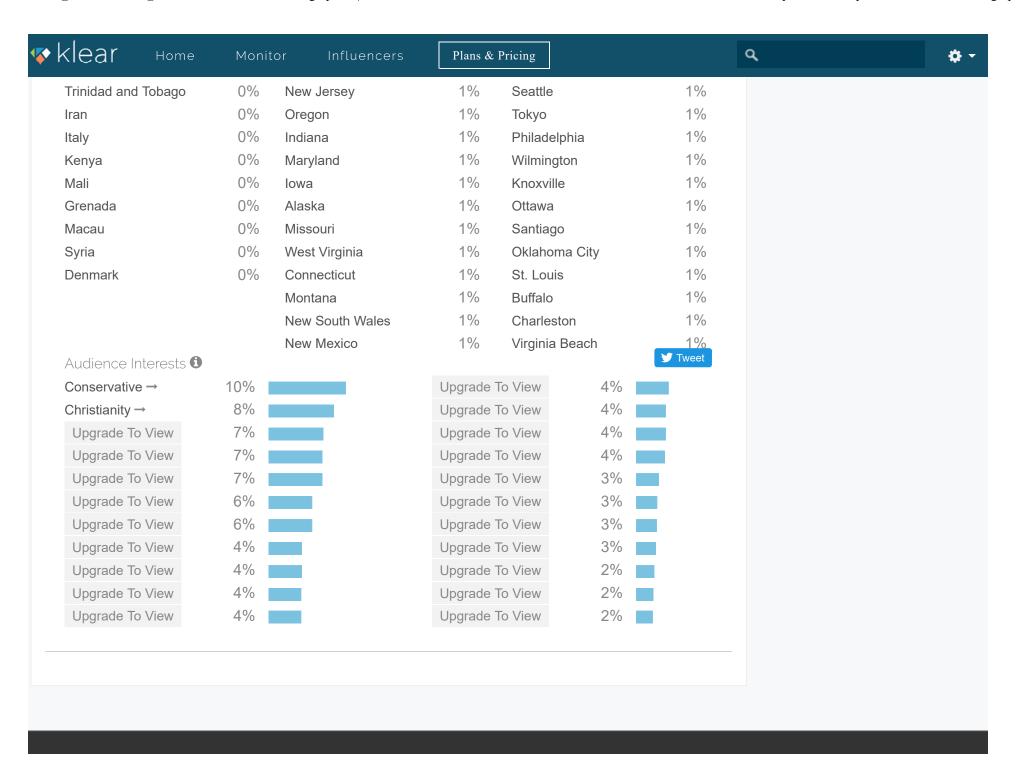

2/8/2016 9:40 PM 1 of 4

| klear Home      | Monito          | r Influencers        | Plans & | Plans & Pricing |    | ٩ |  |
|-----------------|-----------------|----------------------|---------|-----------------|----|---|--|
| Top Cities      | <b></b> ▼ Tweet |                      |         |                 |    |   |  |
| New York        | 7%              |                      |         |                 |    |   |  |
| Upgrade To View | 3%              |                      |         |                 |    |   |  |
| Upgrade To View | 3%              |                      |         |                 |    |   |  |
| Upgrade To View | 3%              |                      |         |                 |    |   |  |
| Upgrade To View | 3%              |                      |         |                 |    |   |  |
| Top Countries   |                 | Top States           |         | Top Cities      |    |   |  |
| United States   | 84%             | Texas                | 13%     | New York        | 7% |   |  |
| United Kingdom  | 5%              | California           | 8%      | Washington      | 3% |   |  |
| Canada          | 4%              | Florida              | 6%      | Houston         | 3% |   |  |
| Japan           | 1%              | New York             | 6%      | Los Angeles     | 3% |   |  |
| Australia       | 1%              | England              | 4%      | Dallas          | 3% |   |  |
| France          | 1%              | Georgia              | 3%      | Atlanta         | 2% |   |  |
| Mexico          | 1%              | North Carolina       | 3%      | London          | 2% |   |  |
| Brazil          | 1%              | Illinois             | 3%      | Chicago         | 2% |   |  |
| South Africa    | 0%              | Massachusetts        | 3%      | Austin          | 2% |   |  |
| Ireland         | 0%              | Michigan             | 3%      | San Antonio     | 2% |   |  |
| Spain           | 0%              | Arizona              | 3%      | Phoenix         | 2% |   |  |
| Finland         | 0%              | Tennessee            | 2%      | Orlando         | 1% |   |  |
| Chile           | 0%              | District of Columbia | 2%      | Toronto         | 1% |   |  |
| Germany         | 0%              | Pennsylvania         | 2%      | Portland        | 1% |   |  |
| Netherlands     | 0%              | Washington           | 2%      | Boston          | 1% |   |  |
| Israel          | 0%              | Ohio                 | 2%      | Sydney          | 1% |   |  |
| Austria         | 0%              | Ontario              | 2%      | Charlotte       | 1% |   |  |
| Singapore       | 0%              | Colorado             | 2%      | Tampa           | 1% |   |  |
| China           | 0%              | Virginia             | 2%      | Miami           | 1% |   |  |
| India           | 0%              | Alabama              | 2%      | San Francisco   | 1% |   |  |
| Nepal           | 0%              | Oklahoma             | 2%      | Tucson          | 1% |   |  |