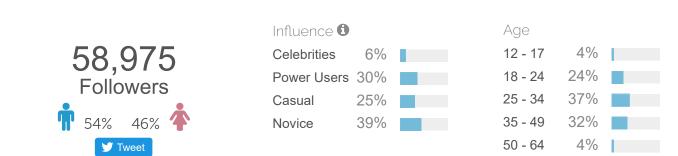

Influential In: CONSERVATIVE POLICY ANALYSIS PUBLIC POLICY Edit

Share Your Profile

**У** 59K

Analysis **Demographics** Network

**Twitter Followers Demographics** Sample Size: 5K Upgrade for more

**Locations** 18% World Domination Top All **Top Countries** Tweet **United States** 84% 5% Upgrade To View 4% Upgrade To View