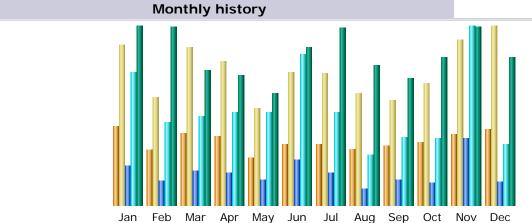

Reported period: - Year - 2014 OK

|                         | Su                                                 | ımmary                               |                                   |                                     |                                   |  |  |  |
|-------------------------|----------------------------------------------------|--------------------------------------|-----------------------------------|-------------------------------------|-----------------------------------|--|--|--|
| Reported period         | Year 2014                                          |                                      |                                   |                                     |                                   |  |  |  |
| First visit             | 01 Jan 2014 - 00:00                                |                                      |                                   |                                     |                                   |  |  |  |
| Last visit              | 31 Dec 2014 - 23:59                                |                                      |                                   |                                     |                                   |  |  |  |
|                         | Unique visitors                                    | Number of visits                     | Pages                             | Hits                                | Bandwidth                         |  |  |  |
| Viewed traffic *        | <= 56,159 Exact value not available in 'Year' view | <b>117,568</b> (2.09 visits/visitor) | <b>757,793</b> (6.44 Pages/Visit) | <b>2,265,786</b> (19.27 Hits/Visit) | <b>47.39 GB</b> (422.66 KB/Visit) |  |  |  |
| Not viewed<br>traffic * |                                                    |                                      | 905,859                           | 1,708,703                           | 47.65 GB                          |  |  |  |

<sup>\*</sup> Not viewed traffic includes traffic generated by robots, worms, or replies with special HTTP status codes.

| Month    | Unique<br>visitors | Number of visits | Pages  | Hits    | Bandwidth |
|----------|--------------------|------------------|--------|---------|-----------|
| Jan 2014 | 5,756              | 11,668           | 76,276 | 259,398 | 4.69 GB   |
| Feb 2014 | 4,001              | 7,880            | 47,936 | 162,271 | 4.67 GB   |
| Mar 2014 | 5,244              | 11,480           | 67,424 | 174,461 | 3.53 GB   |
| Apr 2014 | 5,036              | 10,464           | 63,066 | 181,755 | 3.39 GB   |
| May 2014 | 3,455              | 7,065            | 49,830 | 181,827 | 2.94 GB   |
| Jun 2014 | 4,468              | 9,662            | 88,488 | 294,541 | 4.11 GB   |
|          |                    | ~ - ~ -          | ·      | 100 750 |           |