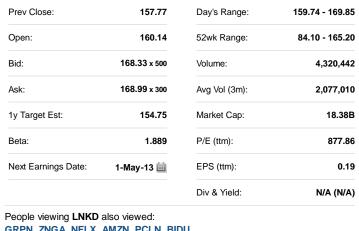

| Symbol                                                                                      | % Chg          | Mkt Cap        |
|---------------------------------------------------------------------------------------------|----------------|----------------|
| LNKD                                                                                        | <b>1</b> 6.83% | 18.38B         |
| GOOG                                                                                        | <b>1</b> 1.22% | 263.66B        |
| WMH.L                                                                                       | <b>1</b> .95%  | 2.83B          |
| BIDU                                                                                        | <b>♣</b> 0.42% | 31.24B         |
| NAUKRI.BO                                                                                   | <b>1</b> 0.84% | N/A            |
| <ul><li>» More Competitors</li><li>Sector Technology</li><li>Industry Internet In</li></ul> |                |                |
| Voy Statistics                                                                              |                |                |
| Key Statistics                                                                              |                |                |
| Forward P/E (1 yr):                                                                         |                | 81.43          |
| •                                                                                           |                | 81.43<br>17.70 |

» More Key Statistics

2/27/2013 4:52 PM 1 of 2