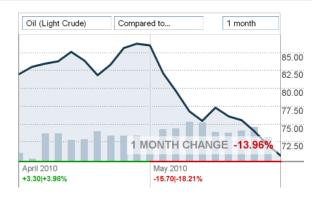

## Oil slips to 5-month low

May 17 4:22pm: Oil traders continue to look to Europe's debt woes for cues. More

More Energy Fix stories »

| Energy                            | Price                        | Today                   | Exchange & last update                    | 52-week price range |
|-----------------------------------|------------------------------|-------------------------|-------------------------------------------|---------------------|
| Oil (Light Crude)                 | 70.08                        | <b>-1.53</b>            | New York Mercantile                       | 58.10 87.00         |
| June 2010 contract                | \$ / barrel                  | -2.14%                  | 12:07pm, 05/17/2010                       |                     |
| Heating Oil June 2010 contract    | 1.99                         | <b>-0.0754</b>          | New York Mercantile                       | TODAY               |
|                                   | \$ / gallon                  | -3.66%                  | 1:57pm, 05/17/2010                        | 1.5 1 1 18,675      |
| Natural Gas<br>June 2010 contract | 4.40<br>\$ / million<br>BTUs | <b>+0.086</b><br>+1.99% | New York Mercantile<br>3:06pm, 05/17/2010 | 2.56 6.00           |
| Unleaded Gas                      | 2.04                         | <b>-0.0877</b>          | New York Mercantile                       | 1.63 TODAY          |
| June 2010 contract                | \$ / gallon                  | -4.12%                  | 12:55pm, 05/17/2010                       |                     |