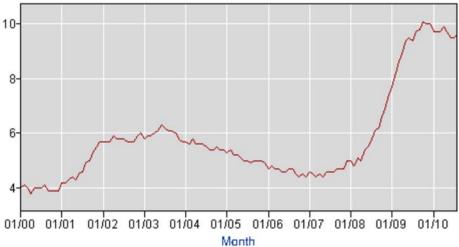

## Download: 🔨 .xls

| Year | Jan | Feb | Mar | Apr | May | Jun | Jul | Aug | Sep | Oct  | Nov  | Dec  | Annual |
|------|-----|-----|-----|-----|-----|-----|-----|-----|-----|------|------|------|--------|
| 2000 | 4.0 | 4.1 | 4.0 | 3.8 | 4.0 | 4.0 | 4.0 | 4.1 | 3.9 | 3.9  | 3.9  | 3.9  |        |
| 2001 | 4.2 | 4.2 | 4.3 | 4.4 | 4.3 | 4.5 | 4.6 | 4.9 | 5.0 | 5.3  | 5.5  | 5.7  |        |
| 2002 | 5.7 | 5.7 | 5.7 | 5.9 | 5.8 | 5.8 | 5.8 | 5.7 | 5.7 | 5.7  | 5.9  | 6.0  |        |
| 2003 | 5.8 | 5.9 | 5.9 | 6.0 | 6.1 | 6.3 | 6.2 | 6.1 | 6.1 | 6.0  | 5.8  | 5.7  |        |
| 2004 | 5.7 | 5.6 | 5.8 | 5.6 | 5.6 | 5.6 | 5.5 | 5.4 | 5.4 | 5.5  | 5.4  | 5.4  |        |
| 2005 | 5.3 | 5.4 | 5.2 | 5.2 | 5.1 | 5.0 | 5.0 | 4.9 | 5.0 | 5.0  | 5.0  | 4.9  |        |
| 2006 | 4.7 | 4.8 | 4.7 | 4.7 | 4.6 | 4.6 | 4.7 | 4.7 | 4.5 | 4.4  | 4.5  | 4.4  |        |
| 2007 | 4.6 | 4.5 | 4.4 | 4.5 | 4.4 | 4.6 | 4.6 | 4.6 | 4.7 | 4.7  | 4.7  | 5.0  |        |
| 2008 | 5.0 | 4.8 | 5.1 | 5.0 | 5.4 | 5.5 | 5.8 | 6.1 | 6.2 | 6.6  | 6.9  | 7.4  |        |
| 2009 | 7.7 | 8.2 | 8.6 | 8.9 | 9.4 | 9.5 | 9.4 | 9.7 | 9.8 | 10.1 | 10.0 | 10.0 |        |
| 2010 | 9.7 | 9.7 | 9.7 | 9.9 | 9.7 | 9.5 | 9.5 | 9.6 |     |      |      |      |        |